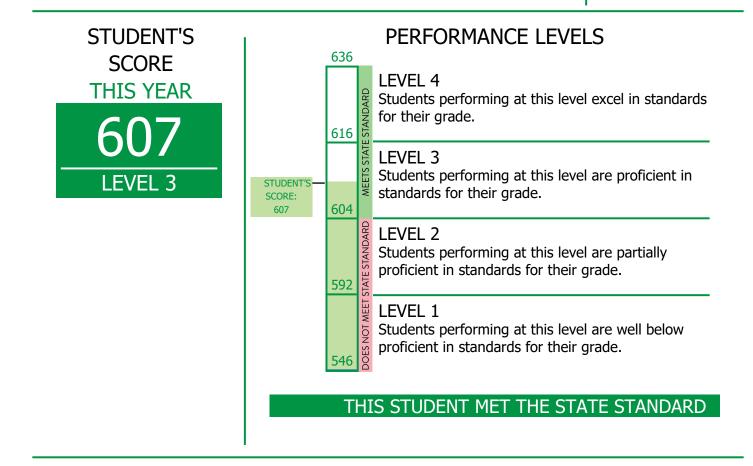

## STUDENT NAME SCHOOL NAME

Dear Parent/Guardian of student,

This report summarizes a student's performance on the New York State Testing Program Mathematics Assessment. The test score provides one way to understand student performance; however, this score does not tell the whole story about what a student knows and can do. The results from the Grade 3-8 English Language Arts (ELA) and Mathematics Tests are being provided for diagnostic purposes and will not be included in a student's official transcript or permanent student record.



For more information about this test, the New York State standards, and how you can help, go to: www.engageny.org/parent-and-family-resources

NEW YORK STATE EDUCATION DEPARTMENT

## MATHEMATICS GRADE 6 TEST RESULTS

TRANSLATIONS



www.engageny.org/translate